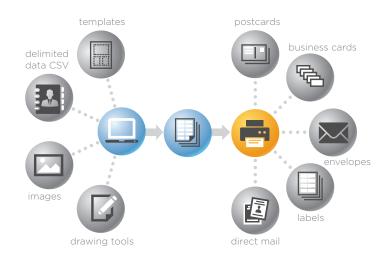

## VISIONDIRECT

Create documents your print and finishing equipment can actually understand

#### ADDRESSING & DIRECT MAIL MARKETING

VisionDirect supports csv (delimited) data file mail merge for your mailing needs. Place data fields and intelligent mail barcodes directly onto the page for easy document addressing. VisionDirect even allows for personalized marketing with unique features like data driven images and personalized QRCodes.

#### NEXT LEVEL ENVELOPE DESIGN

VisionDirect software simplifies the task of accurately formatting and adding personalized information to envelopes. It's easy! Select your envelope size, drop in your images, and place the data fields directly onto the document. With VisionDirect every envelope is a direct marketing opportunity. Elevate your envelope design with targeted images and messaging based on your data.

### **Easy Imposition: Click and Create**

VisionDirect is the essential document formatting tool for any print shop. Select a template and format the perfect document for your print & finishing equipment, the first time and every time! Choose a predefined template from our extensive library including layouts for specific manufacturer products. Don't see what you need? Use our intuitive template wizard to create a custom template: select your document type (letter, card, envelope, etc.), paper size, document size and VisionDirect will do the rest.

#### FEATURES

Customizable Template Manager:

- Labels, Envelopes, Business Cards, Postcards, Flyers, Letters
   Unlimited Record Output
   Import Images
   Import Data (.csv)
   Line, Box, Circle Drawing
   Full Featured Text Editor
   Spell Checker
   Incremental Counters & Numbering
   One Dimensional Barcode Font Library
   Two Dimensional Barcode Generator:
   Intelligent Mail Barcode
- QRCodes
  URL, Geographical Coordinates, vCards, Calendar, etc
- DataMatrix