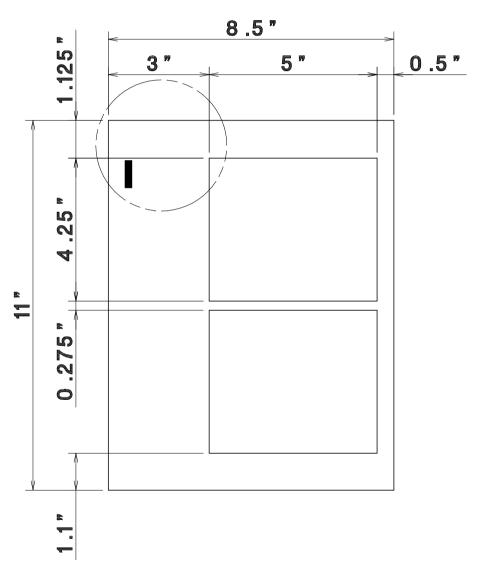

Sales • Service • Repair

Professional Service – Fast Nationwide Shipping

1-866-455-9900

LETTER  $\rightarrow$  2"x3.5" 11"x8.5"  $\rightarrow$  Single cut





LETTER → 2"x3.5" 11"x8.5" → Double cut



LETTER  $\rightarrow$  3.5 "x4" Center crease



LETTER 11"x8.5" → 3.5"x5"







 $\begin{array}{cccc} \textbf{LETTER} \\ \textbf{11"x8.5"} & \rightarrow & \textbf{5"x7"} \end{array}$ 





#### LETTER 11"x8.5" → 3"x5" POST CARD







# AcroCut PRESET TEMPLATE LETTER 3.5"x5.5" POST CARD







### LETTER → 4"x6" 11"x8.5" → POST CARD







LETTER → 8 "x10 "
11 "x8.5" → POST CARD



LETTER 11"x8.5" → 4.25"x5"







## 







AEROCUT CPU-V2.28~ V3.01~ USA LETTER2-11