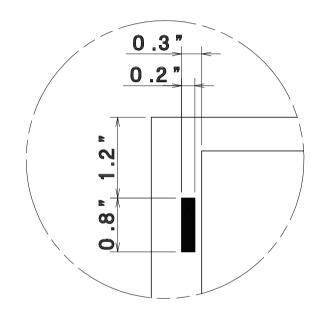

Sales • Service • Repair

Professional Service – Fast Nationwide Shipping

1-866-455-9900

LETTER  $\rightarrow$  2"x3.5" 11"x8.5"  $\rightarrow$  Single cut





LETTER → 2"x3.5" 11"x8.5" → Double cut



LETTER  $\rightarrow$  3.5 "x4" Center crease



LETTER 11"x8.5" → 3.5"x5"







 $\begin{array}{cccc} \textbf{LETTER} \\ \textbf{11"x8.5"} & \rightarrow & \textbf{5"x7"} \end{array}$ 





#### LETTER 11"x8.5" → 3"x5" POST CARD







# AcroCut PRESET TEMPLATE LETTER 3.5"x5.5" POST CARD







### LETTER → 4"x6" 11"x8.5" → POST CARD







LETTER → 8 "x10 "
11 "x8.5" → POST CARD



LETTER 11"x8.5" → 4.25"x5"







## 







AEROCUT CPU-V2.28~ V3.01~ USA LETTER2-11