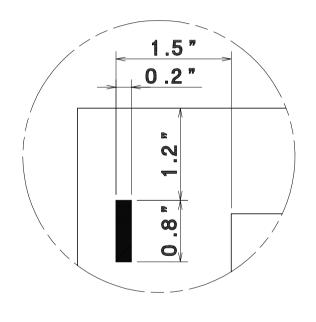

Sales • Service • Repair

Professional Service – Fast Nationwide Shipping

1-866-455-9900

LETTER  $\rightarrow$  2"x3.5" 11"x8.5"  $\rightarrow$  Single cut





LETTER → 2"x3.5" 11"x8.5" → Double cut



LETTER  $\rightarrow$  3.5 "x4" Center crease



LETTER 11"x8.5" → 3.5"x5"







 $\begin{array}{cccc} \textbf{LETTER} \\ \textbf{11"x8.5"} & \rightarrow & \textbf{5"x7"} \end{array}$ 





#### LETTER 11"x8.5" → 3"x5" POST CARD







# AcroCut PRESET TEMPLATE LETTER 3.5"x5.5" POST CARD







### LETTER → 4"x6" 11"x8.5" → POST CARD







LETTER → 8 "x10 "
11 "x8.5" → POST CARD



LETTER 11"x8.5" → 4.25"x5"







## 







AEROCUT CPU-V2.28~ V3.01~ USA LETTER2-11