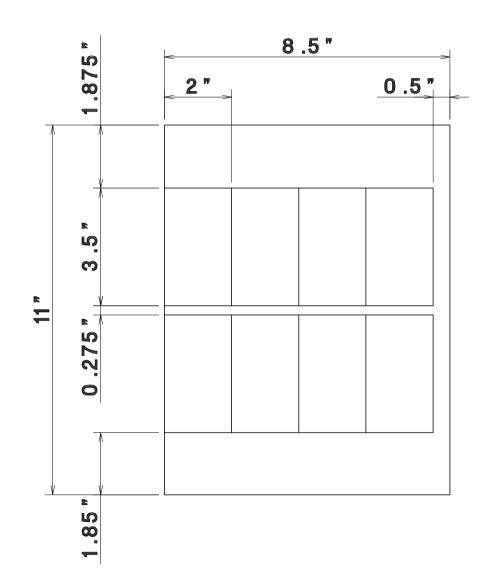

Sales • Service • Repair

Professional Service – Fast Nationwide Shipping

1-866-455-9900

LETTER  $\rightarrow$  2"x3.5" 11"x8.5"  $\rightarrow$  Single cut





LETTER → 2"x3.5" 11"x8.5" → Double cut



LETTER  $\rightarrow$  3.5 "x4" Center crease



LETTER 11"x8.5" → 3.5"x5"







 $\begin{array}{cccc} \textbf{LETTER} \\ \textbf{11"x8.5"} & \rightarrow & \textbf{5"x7"} \end{array}$ 





#### LETTER 11"x8.5" → 3"x5" POST CARD







# AcroCut PRESET TEMPLATE LETTER 3.5"x5.5" POST CARD







### LETTER → 4"x6" 11"x8.5" → POST CARD







LETTER → 8 "x10 "
11 "x8.5" → POST CARD



LETTER 11"x8.5" → 4.25"x5"







## 







AEROCUT CPU-V2.28~ V3.01~ USA LETTER2-11