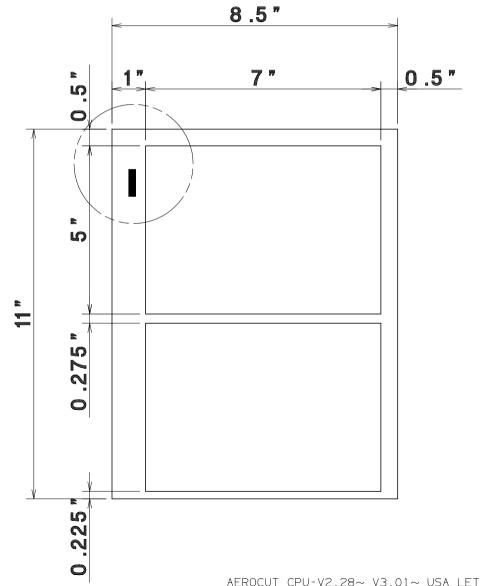

LETTER 11"x8.5" → 3.5"x5"

 $\begin{array}{cccc} \textbf{LETTER} \\ \textbf{11"x8.5"} & \rightarrow & \textbf{5"x7"} \end{array}$ 