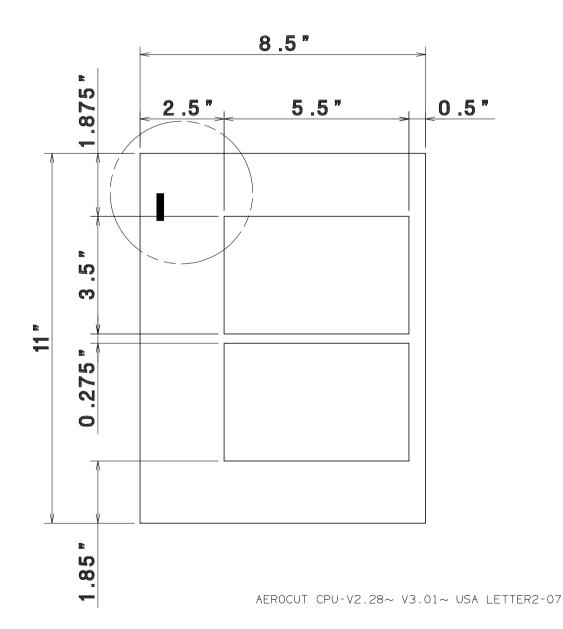

Sales • Service • Repair

Professional Service – Fast Nationwide Shipping

1-866-455-9900

LETTER  $\rightarrow$  2"x3.5" 11"x8.5"  $\rightarrow$  Single cut





LETTER → 2"x3.5" 11"x8.5" → Double cut



LETTER  $\rightarrow$  3.5 "x4" Center crease



LETTER 11"x8.5" → 3.5"x5"







 $\begin{array}{cccc} \textbf{LETTER} \\ \textbf{11"x8.5"} & \rightarrow & \textbf{5"x7"} \end{array}$ 





#### LETTER 11"x8.5" → 3"x5" POST CARD







# AcroCut PRESET TEMPLATE LETTER 3.5"x5.5" POST CARD







### LETTER → 4"x6" 11"x8.5" → POST CARD







LETTER → 8 "x10 "
11 "x8.5" → POST CARD



LETTER 11"x8.5" → 4.25"x5"







## 







AEROCUT CPU-V2.28~ V3.01~ USA LETTER2-11