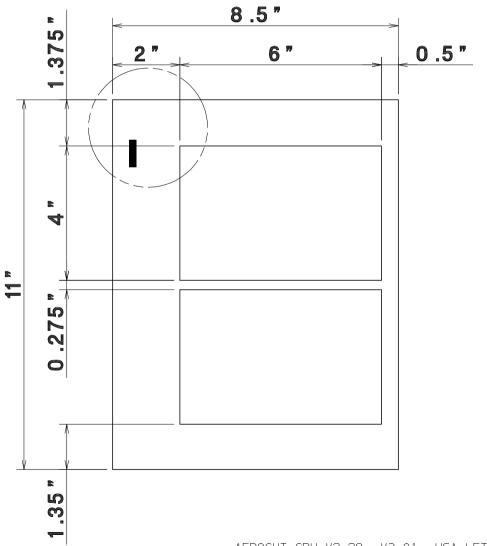

Sales • Service • Repair

Professional Service – Fast Nationwide Shipping

1-866-455-9900

LETTER  $\rightarrow$  2"x3.5" 11"x8.5"  $\rightarrow$  Single cut





LETTER → 2"x3.5" 11"x8.5" → Double cut



LETTER  $\rightarrow$  3.5 "x4" Center crease



LETTER 11"x8.5" → 3.5"x5"







 $\begin{array}{cccc} \textbf{LETTER} \\ \textbf{11"x8.5"} & \rightarrow & \textbf{5"x7"} \end{array}$ 





#### LETTER 11"x8.5" → 3"x5" POST CARD







# AcroCut PRESET TEMPLATE LETTER 3.5"x5.5" POST CARD







### LETTER → 4"x6" 11"x8.5" → POST CARD







LETTER → 8 "x10 "
11 "x8.5" → POST CARD



LETTER 11"x8.5" → 4.25"x5"







## 







AEROCUT CPU-V2.28~ V3.01~ USA LETTER2-11