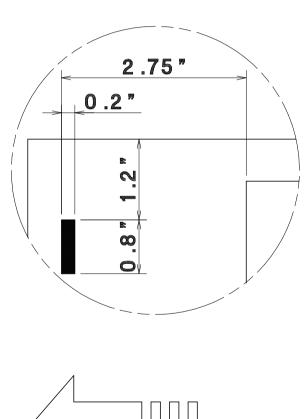

Sales • Service • Repair

Professional Service – Fast Nationwide Shipping

1-866-455-9900

LETTER  $\rightarrow$  2"x3.5" 11"x8.5"  $\rightarrow$  Single cut





LETTER → 2"x3.5" 11"x8.5" → Double cut



LETTER  $\rightarrow$  3.5 "x4" Center crease



LETTER 11"x8.5" → 3.5"x5"







 $\begin{array}{cccc} \textbf{LETTER} \\ \textbf{11"x8.5"} & \rightarrow & \textbf{5"x7"} \end{array}$ 





#### LETTER 11"x8.5" → 3"x5" POST CARD







# AcroCut PRESET TEMPLATE LETTER 3.5"x5.5" POST CARD







### LETTER → 4"x6" 11"x8.5" → POST CARD







LETTER → 8 "x10 "
11 "x8.5" → POST CARD



LETTER 11"x8.5" → 4.25"x5"







## 







AEROCUT CPU-V2.28~ V3.01~ USA LETTER2-11