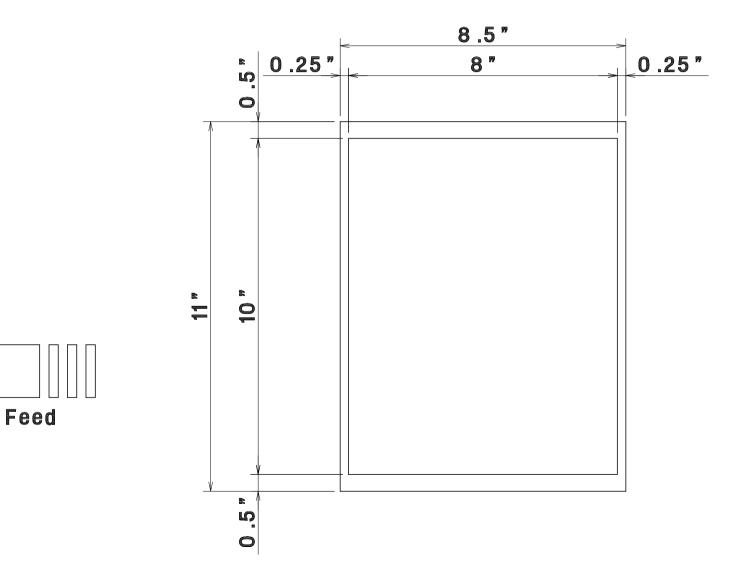

Sales • Service • Repair

Professional Service – Fast Nationwide Shipping

1-866-455-9900

LETTER  $\rightarrow$  2"x3.5" 11"x8.5"  $\rightarrow$  Single cut





LETTER → 2"x3.5" 11"x8.5" → Double cut



LETTER  $\rightarrow$  3.5 "x4" Center crease



LETTER 11"x8.5" → 3.5"x5"







 $\begin{array}{cccc} \textbf{LETTER} \\ \textbf{11"x8.5"} & \rightarrow & \textbf{5"x7"} \end{array}$ 





#### LETTER 11"x8.5" → 3"x5" POST CARD







# AcroCut PRESET TEMPLATE LETTER 3.5"x5.5" POST CARD







### LETTER → 4"x6" 11"x8.5" → POST CARD







LETTER → 8 "x10 "
11 "x8.5" → POST CARD



LETTER 11"x8.5" → 4.25"x5"







## 







AEROCUT CPU-V2.28~ V3.01~ USA LETTER2-11