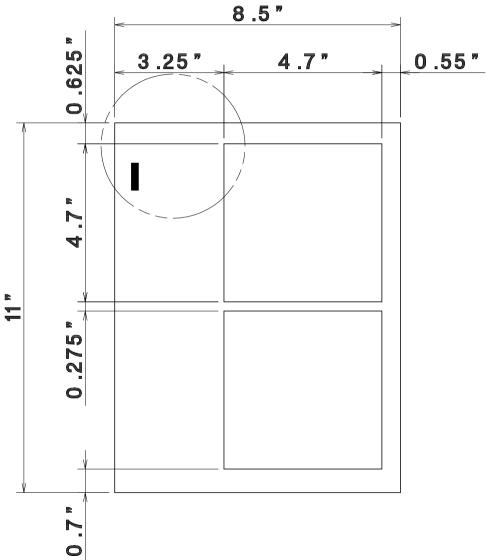

Sales • Service • Repair

Professional Service – Fast Nationwide Shipping

1-866-455-9900

LETTER  $\rightarrow$  2"x3.5" 11"x8.5"  $\rightarrow$  Single cut





LETTER → 2"x3.5" 11"x8.5" → Double cut



LETTER  $\rightarrow$  3.5 "x4" Center crease



LETTER 11"x8.5" → 3.5"x5"







 $\begin{array}{cccc} \textbf{LETTER} \\ \textbf{11"x8.5"} & \rightarrow & \textbf{5"x7"} \end{array}$ 





#### LETTER 11"x8.5" → 3"x5" POST CARD







# AcroCut PRESET TEMPLATE LETTER 3.5"x5.5" POST CARD







### LETTER → 4"x6" 11"x8.5" → POST CARD







LETTER → 8 "x10 "
11 "x8.5" → POST CARD



LETTER 11"x8.5" → 4.25"x5"







## 







AEROCUT CPU-V2.28~ V3.01~ USA LETTER2-11