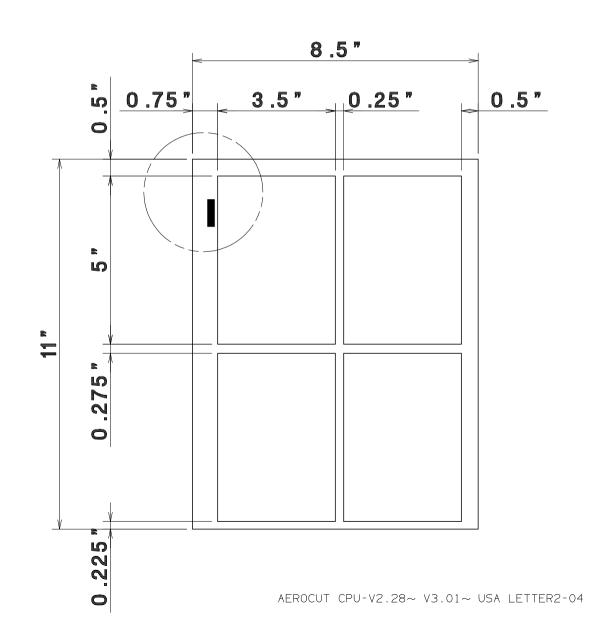

Sales • Service • Repair

Professional Service – Fast Nationwide Shipping

1-866-455-9900

LETTER  $\rightarrow$  2"x3.5" 11"x8.5"  $\rightarrow$  Single cut





LETTER → 2"x3.5" 11"x8.5" → Double cut



LETTER  $\rightarrow$  3.5 "x4" Center crease



LETTER 11"x8.5" → 3.5"x5"







 $\begin{array}{cccc} \textbf{LETTER} \\ \textbf{11"x8.5"} & \rightarrow & \textbf{5"x7"} \end{array}$ 





#### LETTER 11"x8.5" → 3"x5" POST CARD







# AcroCut PRESET TEMPLATE LETTER 3.5"x5.5" POST CARD







### LETTER → 4"x6" 11"x8.5" → POST CARD







LETTER → 8 "x10 "
11 "x8.5" → POST CARD



LETTER 11"x8.5" → 4.25"x5"







## 







AEROCUT CPU-V2.28~ V3.01~ USA LETTER2-11