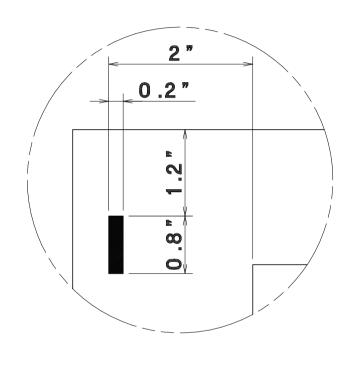

Sales • Service • Repair

Professional Service – Fast Nationwide Shipping

1-866-455-9900

LETTER  $\rightarrow$  2"x3.5" 11"x8.5"  $\rightarrow$  Single cut





LETTER → 2"x3.5" 11"x8.5" → Double cut



LETTER  $\rightarrow$  3.5 "x4" Center crease



LETTER 11"x8.5" → 3.5"x5"







 $\begin{array}{cccc} \textbf{LETTER} \\ \textbf{11"x8.5"} & \rightarrow & \textbf{5"x7"} \end{array}$ 





#### LETTER 11"x8.5" → 3"x5" POST CARD







# AcroCut PRESET TEMPLATE LETTER 3.5"x5.5" POST CARD







### LETTER → 4"x6" 11"x8.5" → POST CARD







LETTER → 8 "x10 "
11 "x8.5" → POST CARD



LETTER 11"x8.5" → 4.25"x5"







## 







AEROCUT CPU-V2.28~ V3.01~ USA LETTER2-11