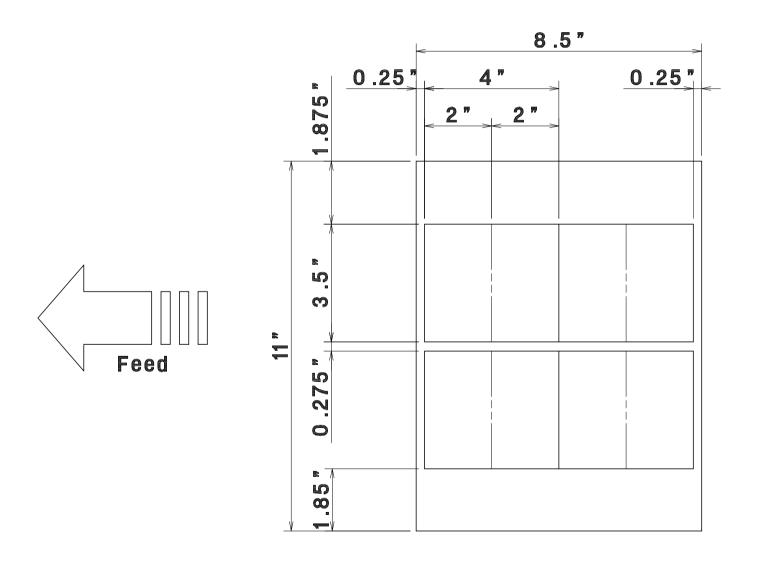

Sales • Service • Repair

Professional Service – Fast Nationwide Shipping

1-866-455-9900

LETTER  $\rightarrow$  2"x3.5" 11"x8.5"  $\rightarrow$  Single cut





LETTER → 2"x3.5" 11"x8.5" → Double cut



LETTER  $\rightarrow$  3.5 "x4" Center crease



LETTER 11"x8.5" → 3.5"x5"







 $\begin{array}{cccc} \textbf{LETTER} \\ \textbf{11"x8.5"} & \rightarrow & \textbf{5"x7"} \end{array}$ 





#### LETTER 11"x8.5" → 3"x5" POST CARD







# AcroCut PRESET TEMPLATE LETTER 3.5"x5.5" POST CARD







### LETTER → 4"x6" 11"x8.5" → POST CARD







LETTER → 8 "x10 "
11 "x8.5" → POST CARD



LETTER 11"x8.5" → 4.25"x5"







## 







AEROCUT CPU-V2.28~ V3.01~ USA LETTER2-11