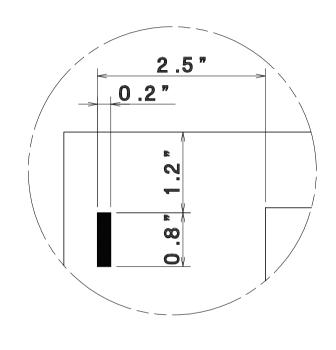

Sales • Service • Repair

Professional Service – Fast Nationwide Shipping

1-866-455-9900

LETTER  $\rightarrow$  2"x3.5" 11"x8.5"  $\rightarrow$  Single cut





LETTER → 2"x3.5" 11"x8.5" → Double cut



LETTER  $\rightarrow$  3.5 "x4" Center crease



LETTER 11"x8.5" → 3.5"x5"







 $\begin{array}{cccc} \textbf{LETTER} \\ \textbf{11"x8.5"} & \rightarrow & \textbf{5"x7"} \end{array}$ 





#### LETTER 11"x8.5" → 3"x5" POST CARD







# AcroCut PRESET TEMPLATE LETTER 3.5"x5.5" POST CARD







### LETTER → 4"x6" 11"x8.5" → POST CARD







LETTER → 8 "x10 "
11 "x8.5" → POST CARD



LETTER 11"x8.5" → 4.25"x5"







## 







AEROCUT CPU-V2.28~ V3.01~ USA LETTER2-11