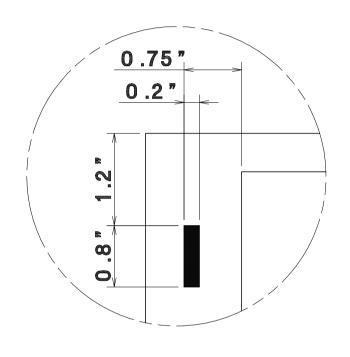

Sales • Service • Repair

Professional Service – Fast Nationwide Shipping

1-866-455-9900

LETTER  $\rightarrow$  2"x3.5" 11"x8.5"  $\rightarrow$  Single cut





LETTER → 2"x3.5" 11"x8.5" → Double cut



LETTER  $\rightarrow$  3.5 "x4" Center crease



LETTER 11"x8.5" → 3.5"x5"







 $\begin{array}{cccc} \textbf{LETTER} \\ \textbf{11"x8.5"} & \rightarrow & \textbf{5"x7"} \end{array}$ 





#### LETTER 11"x8.5" → 3"x5" POST CARD







# AcroCut PRESET TEMPLATE LETTER 3.5"x5.5" POST CARD







### LETTER → 4"x6" 11"x8.5" → POST CARD







LETTER → 8 "x10 "
11 "x8.5" → POST CARD



LETTER 11"x8.5" → 4.25"x5"







## 







AEROCUT CPU-V2.28~ V3.01~ USA LETTER2-11