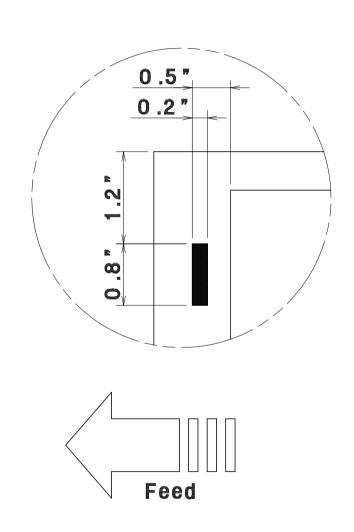

Sales • Service • Repair

Professional Service – Fast Nationwide Shipping

1-866-455-9900

LETTER  $\rightarrow$  2"x3.5" 11"x8.5"  $\rightarrow$  Single cut





LETTER → 2"x3.5" 11"x8.5" → Double cut



LETTER  $\rightarrow$  3.5 "x4" Center crease



LETTER 11"x8.5" → 3.5"x5"







 $\begin{array}{cccc} \textbf{LETTER} \\ \textbf{11"x8.5"} & \rightarrow & \textbf{5"x7"} \end{array}$ 





#### LETTER 11"x8.5" → 3"x5" POST CARD







# AcroCut PRESET TEMPLATE LETTER 3.5"x5.5" POST CARD







### LETTER → 4"x6" 11"x8.5" → POST CARD







LETTER → 8 "x10 "
11 "x8.5" → POST CARD



LETTER 11"x8.5" → 4.25"x5"







## 







AEROCUT CPU-V2.28~ V3.01~ USA LETTER2-11