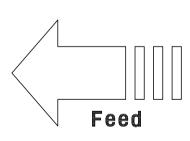

Sales • Service • Repair

Professional Service – Fast Nationwide Shipping

1-866-455-9900

LETTER  $\rightarrow$  2"x3.5" 11"x8.5"  $\rightarrow$  Single cut

LETTER → 2"x3.5" 11"x8.5" → Double cut

LETTER  $\rightarrow$  3.5 "x4" Center crease