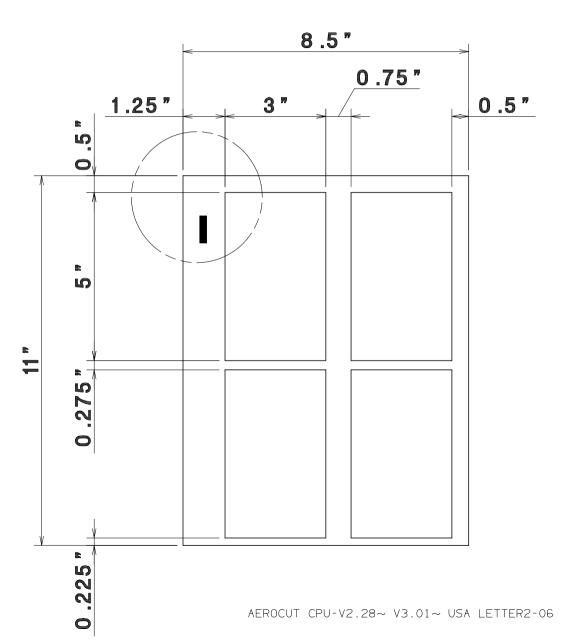

Sales • Service • Repair

Professional Service – Fast Nationwide Shipping

1-866-455-9900

LETTER  $\rightarrow$  2"x3.5" 11"x8.5"  $\rightarrow$  Single cut





LETTER → 2"x3.5" 11"x8.5" → Double cut



LETTER  $\rightarrow$  3.5 "x4" Center crease



LETTER 11"x8.5" → 3.5"x5"







 $\begin{array}{cccc} \textbf{LETTER} \\ \textbf{11"x8.5"} & \rightarrow & \textbf{5"x7"} \end{array}$ 





#### LETTER 11"x8.5" → 3"x5" POST CARD







# AcroCut PRESET TEMPLATE LETTER 3.5"x5.5" POST CARD







### LETTER → 4"x6" 11"x8.5" → POST CARD







LETTER → 8 "x10 "
11 "x8.5" → POST CARD



LETTER 11"x8.5" → 4.25"x5"







## 







AEROCUT CPU-V2.28~ V3.01~ USA LETTER2-11