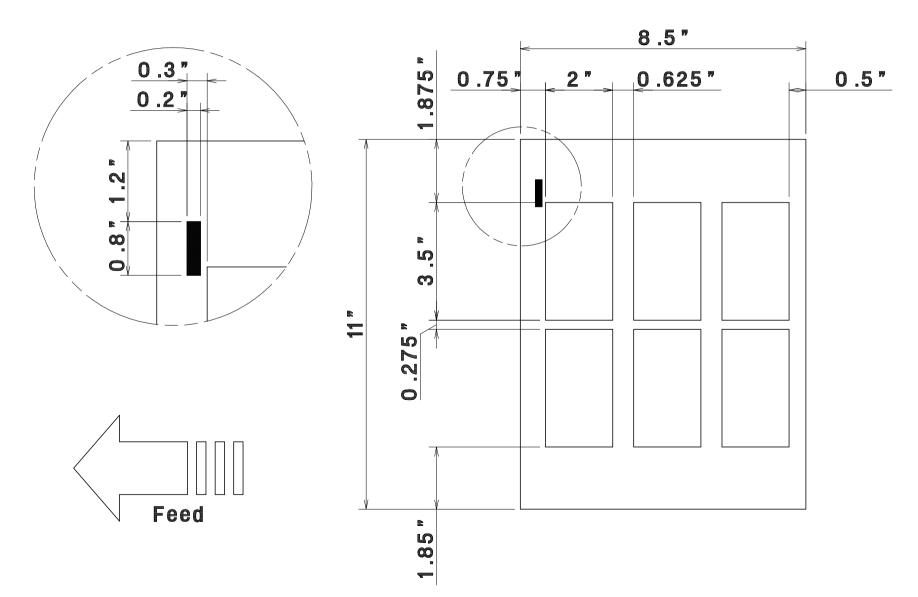

LETTER 11"x8.5" → 3.5"x5"

 $\begin{array}{cccc} \textbf{LETTER} \\ \textbf{11"x8.5"} & \rightarrow & \textbf{5"x7"} \end{array}$ 