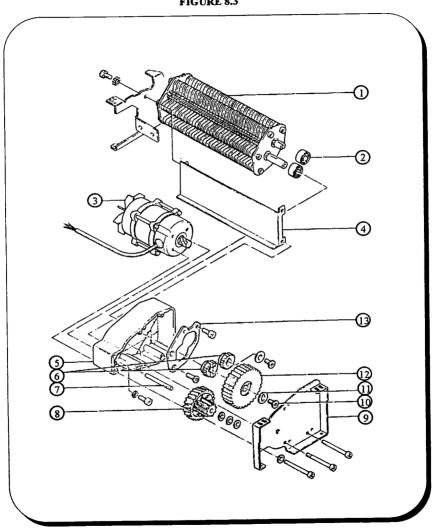

#### 4100/4160X PARTS LIST FIGURE 8.3

QUANTITY

| ,     | <del></del> | ¥ 0.2                                |       |       |
|-------|-------------|--------------------------------------|-------|-------|
| ITEM# | PART#       | DESCRIPTION                          | 4100X | 4160X |
| 1     | 1751265     | CUTTING HEAD COMPLETE                | 1     |       |
| 1.    | 1751322     | CUTTING HEAD COMPLETE                | 1     | 1     |
| 2     | 1751297     | BEARINGS                             | 4     | 4     |
| 3     | 1751268     | MOTOR WITH FAN                       | 1     | 1     |
| 4     | 1751267     | PLATE                                | 1     |       |
| 4     | 1751323     | PLATE                                |       | 1     |
| 5     | 1751269     | GEAR BOX HOUSING                     | 1     | 1     |
| 6     | 1751274     | CUTTER GEAR SET                      | 1     | 1     |
| 7     | 1751275     | PIN                                  | 1     | 1     |
| 8     | 1751284     | DOUBLE DRIVE GEAR                    | 1     | 1     |
| 9     | 1751288     | PLATE                                | 1     | 1     |
| 10    | 1751282     | TORX HEAD SCREW (T-30)               | 2     | 2     |
| 11    | 1751223     | WASHER                               | 1     | 1     |
| 12    | 1751283     | GEAR ASSEMBLY WITH BUFFER AND CLUTCH | 1     | 1     |
| 13    | 1751272     | REINFORCEMENT PLATE, INNER           | 1     | 1     |