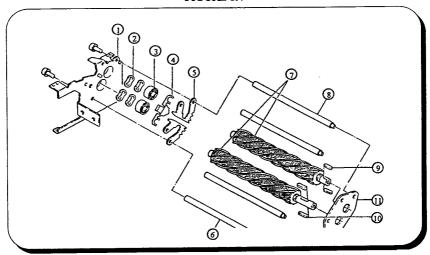

4100/4160X PARTS LIST FIGURE 8.4

## QUANTITY

| ITEM# | PART#   | DESCRIPTION                | 4100X | 4160X |
|-------|---------|----------------------------|-------|-------|
| 1     | 1751295 | MOUNTING BRACKET           | 1     | 1     |
| 2     | 1751296 | WAVY WASHERS               | 4     | 4     |
| 3     | 1751297 | BEARINGS                   | 4     | 4     |
| 4     | 1751298 | RETAINER                   | 2     | 2     |
| 5     | 1751299 | STRIPPER                   | 132   | 192   |
| *     | 1751302 | NYLON STRIPPERS            | 126   | 0     |
| 6     | 1751303 | STRIPPER SUPPORT ROD       | 4     |       |
| 7     | 1751307 | CUTTER SET                 | 1     |       |
| 7     | 1751327 | CUTTER SET (2 X 15 MM)     |       | 1     |
| 8     | 1751325 | STRIPPER SUPPORT ROD       |       | 4     |
| 9     | 1751304 | KEY                        | 2     | 2     |
| 10    | 1751305 | KEY                        | 2     | 2     |
| 11    | 1751306 | REINFORCEMENT PLATE, OUTER | 1     | 1     |

\* Not shown