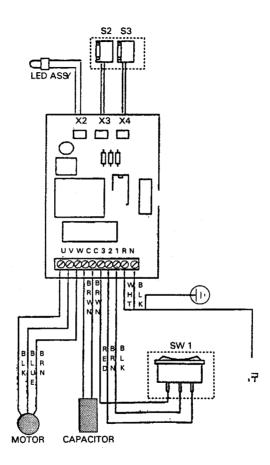

### **QUANTITY**

| ITEM # | PART#   | DESCRIPTION        | 4100X | 4160X |
|--------|---------|--------------------|-------|-------|
| 1      | 1751216 | CONTROL BOARD      | 1     | 1     |
| 2      | 1751243 | DIODE, RED         | 1     | ì     |
| 3      | 1751244 | WIRING HOLDING PIN | 2     | 3     |
| 4      | 1751245 | WIRING BLOCK       | 1     | 1     |
| 5      | 1751252 | CAPACITOR          | 1     | 1     |
| 6      | 1751255 | RUBBER FOOT        | 4     | 4     |
| 7      | 1751257 | SENSOR COVER       | 2     | 2     |
| 8      | 1751259 | SENSOR             | 2     | 2     |
| 9      | 1751256 | LOWER COVER        | 1     |       |
| 9      | 1751319 | LOWER COVER        |       | 1     |