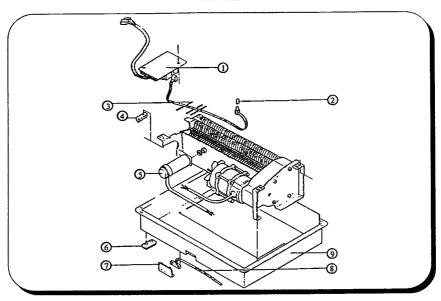

### **QUANTITY**

| ITEM # | PART#   | DESCRIPTION        | 4100X | 4160X |
|--------|---------|--------------------|-------|-------|
| 1      | 1751216 | CONTROL BOARD      | 1     | 1     |
| 2      | 1751243 | DIODE, RED         | 1     | ì     |
| 3      | 1751244 | WIRING HOLDING PIN | 2     | 3     |
| 4      | 1751245 | WIRING BLOCK       | 1     | 1     |
| 5      | 1751252 | CAPACITOR          | 1     | 1     |
| 6      | 1751255 | RUBBER FOOT        | 4     | 4     |
| 7      | 1751257 | SENSOR COVER       | 2     | 2     |
| 8      | 1751259 | SENSOR             | 2     | 2     |
| 9      | 1751256 | LOWER COVER        | 1     |       |
| 9      | 1751319 | LOWER COVER        |       | 1     |

4100/4160X PARTS LIST FIGURE 8.3