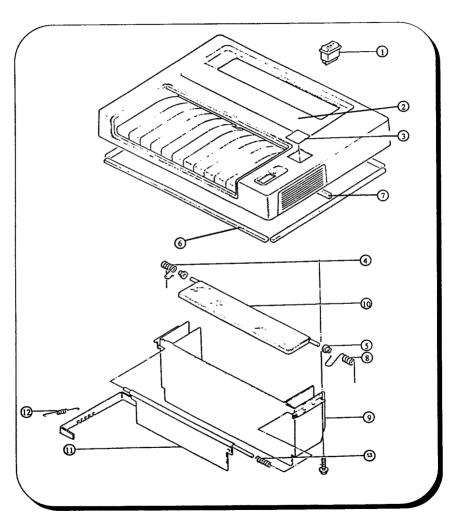

#### 4100/4160X PARTS LIST FIGURE 8.1

## QUANTITY

| ITEM # | PART#   | DESCRIPTION              | 4100X | 4160X |
|--------|---------|--------------------------|-------|-------|
| 1      | 1751202 | CONTROL SWITCH           | 1     | 1     |
| 2      | 1751203 | UPPER COVER              | 1     |       |
| 2      | 1751312 | UPPER COVER              |       | 1     |
| 3      | 6009244 | DECAL                    | . 1   |       |
| 3      | 6009245 | DECAL                    |       | 1     |
| 4      | 1751204 | SPRING LEFT              | 1     | 1     |
| 5      | 1751205 | BUSHING                  | 2     | 2     |
| *      | 1751206 | POWER CORD               | 1     | 1     |
| *      | 1751207 | POWER CORD SUPPORT STRAP | 1     | 1     |
| 6      | 1751238 | REINFORCEMENT BAR        | 4     | 4     |
| 7      | 1751324 | REINFORCEMENT BAR        |       | 2     |
| 8      | 1751208 | SPRING RIGHT             | 1     | 1     |
| 9      | 1751209 | CHUTE                    | 1     |       |
| 9      | 1751313 | СНИТЕ                    |       | 1     |
| 10     | 1751212 | WASTE DOOR               | 1     | 1     |
| 11     | 1751225 | BAG FULL FLAP            | 1     |       |
| 11     | 1751314 | BAG FULL FLAP            |       | 1     |
| 12     | 1751224 | SPRING                   |       | 1     |
| 13     | 1751262 | SPRING                   |       | 1     |

<sup>\*</sup> Not shown

4100/4160X PARTS LIST FIGURE 8.2