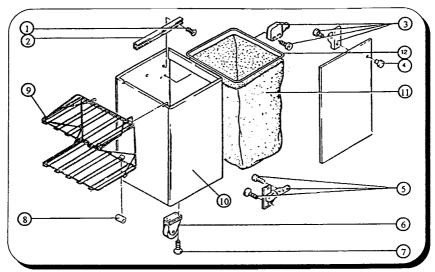

## QUANTITY

| ITEM # | PART#   | DESCRIPTION              | 4100X | 4160X |
|--------|---------|--------------------------|-------|-------|
| 1      | 1751202 | CONTROL SWITCH           | 1     | 1     |
| 2      | 1751203 | UPPER COVER              | 1     |       |
| 2      | 1751312 | UPPER COVER              |       | 1     |
| 3      | 6009244 | DECAL                    | . 1   |       |
| 3      | 6009245 | DECAL                    |       | 1     |
| 4      | 1751204 | SPRING LEFT              | 1     | 1     |
| 5      | 1751205 | BUSHING                  | 2     | 2     |
| *      | 1751206 | POWER CORD               | 1     | 1     |
| *      | 1751207 | POWER CORD SUPPORT STRAP | 1     | 1     |
| 6      | 1751238 | REINFORCEMENT BAR        | 4     | 4     |
| 7      | 1751324 | REINFORCEMENT BAR        |       | 2     |
| 8      | 1751208 | SPRING RIGHT             | 1     | 1     |
| 9      | 1751209 | CHUTE                    | 1     |       |
| 9      | 1751313 | СНИТЕ                    |       | 1     |
| 10     | 1751212 | WASTE DOOR               | 1     | 1     |
| 11     | 1751225 | BAG FULL FLAP            | 1     |       |
| 11     | 1751314 | BAG FULL FLAP            |       | 1     |
| 12     | 1751224 | SPRING                   |       | 1     |
| 13     | 1751262 | SPRING                   |       | 1     |

<sup>\*</sup> Not shown

4100/4160X PARTS LIST FIGURE 8.2